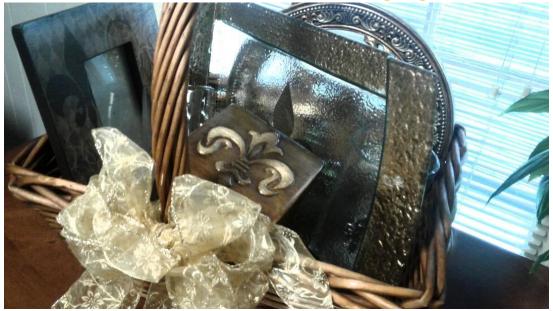

## **NEW ORLEANS SAINTS BASKET RAFFLE**

## Donation: \$2.00/1 ticket or \$5.00/3 tickets

**Proceeds designated for Desk and Derrick Club of the Westbank** 

Scholarship Fund

Basket Includes:

*Large Fleur de Lis Serving Dish 8 x 10 Fleur de Lis Picture Frame Fleur de Lis Jewelry Box 2 Large Beer Mugs with Fleur de Lis Emblems Beautiful Round Black & Gold Hanging Medallion* 