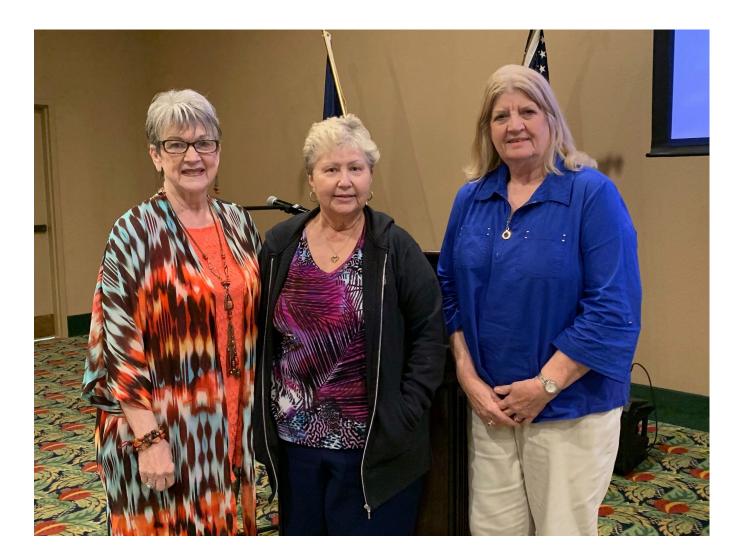

### August Meeting

2019 SE Region Director Evelyn McCurley-Ingraham, 2019 Club President Angie Duplessis, and 2020 SE Region Director-Elect Susan Miller