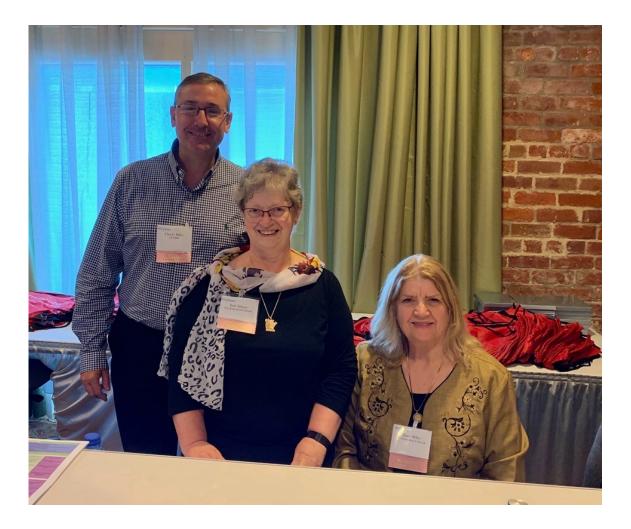

Charles Miller, Judi Adams, and Susan Miller, Registration Committee at the 2019 Deepwater Technical Symposium August 27, 2019

50:50 winner Bonnie Wall about to lose her winnings to Charlie