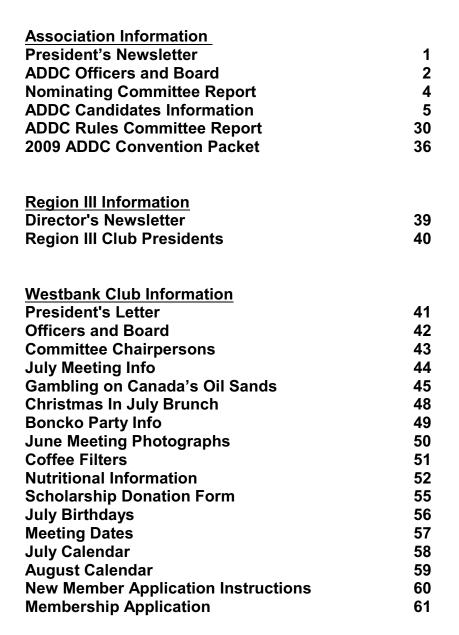

## **Association Information**

### President's Newsletter

#### Patricia Cook Nominating Committee

P.O. Box 55162 Houston, TX 77255-5162 713 319 2762 O 281 605-5293 F 713 589 3358 H

July 1, 2009

pcook43@sbcglobal.net

To: All Club Presidents

Re: Nominations for 2010 ADDC Officers

The 2009 ADDC Nominating Committee is pleased to present the following list of candidates for 2010 Officers of the Association of Desk and Derrick Clubs.

#### Candidates for 2010 Office

| Office                 | Name               | Club                                     | Region |
|------------------------|--------------------|------------------------------------------|--------|
| <b>President Elect</b> | Angie Duplessis    | Westbank Club                            | III    |
| Vice President         | Judi Adams         | Houston                                  | IV     |
| Secretary              | Marilyn Carter     | Alberta Foothills Club                   | VII    |
|                        | Christine Wolfe    | Buckeye Club                             | I      |
| Treasurer              | Linda Clark        | Farmington Club                          | V      |
|                        | Melinda Montgomery | North Harris/Montgomery<br>Counties Club | IV     |
|                        | Lucy Mulgrew       | Alberta Foothills Club                   | VII    |

The Slate of Candidates will be officially presented and voted on at the 2009 Convention in Calgary, Alberta, Canada.

The Candidates' Qualifications and Goals are included in this ADO mailing to the Club Presidents. The Candidate's Qualifications are also available on the Association's Web site.